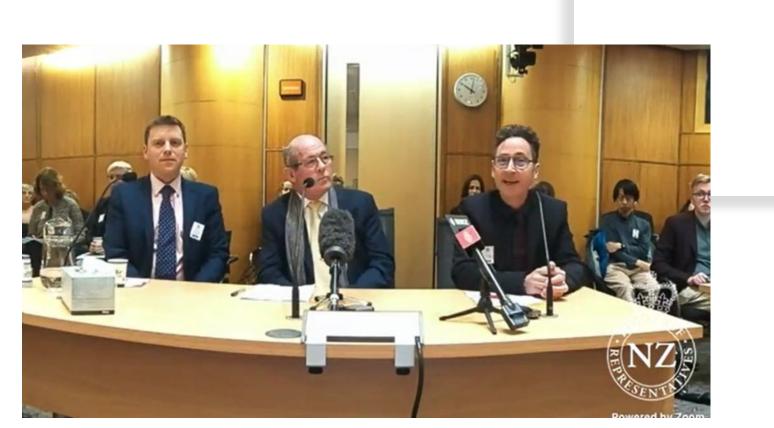

#### **Health Select Committee hears** pleas from survivors and sufferers

10:03 pm on 7 August 2019

Jonathan Mitchell, Journalist @RNZjonathan jonathan.mitchell@rnz.co.nz

Politicians heard emotional pleas today from cancer survivors, people with d boost Pharmac's funding for life saving drugs.

The Health Select Committee at Parliament was presented with petitions calling on medicine

Petitions were presented to the Health Select Committee at Parliament - call including for breast, lung, ovarian cancers, along with multiple myeloma.

politicians from both sides of t Neil Graham, a medical specialist, presented to the committee over his petition calling for funding of life-saving treatments for chronic lymphocytic leukaemia Boiled down, the pleas were sir