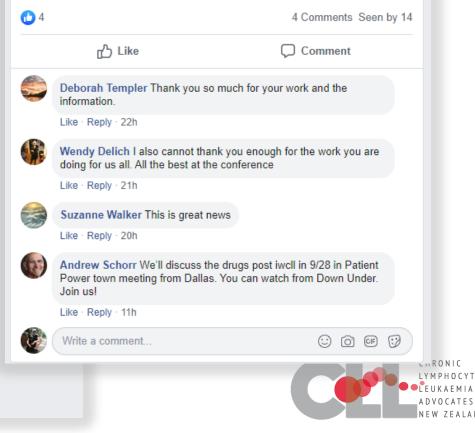

Neil Graham Prounding Member · 22 hrs

In the last few days, I have made a submission to Pharmac in regard to their proposal to fund venetoclax for treatment of CLL, but not ibrutinib. The medical evidence supports both these drugs being available for modern management of CLL. They work in different, but complementary ways. Venetoclax has advantages in some CLL clinical scenarios of this quite variable disease, but is inferior to ibrutinib in a number of CLL disease settings, such as 11q deletion, and bulky lym... See More